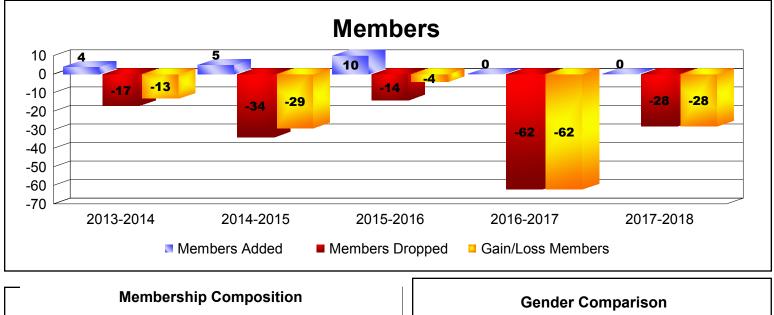

## As of June 2018 Cumulative

| Year      | New<br>Clubs | Dropped<br>Clubs | Gain/<br>Loss<br>Clubs | New<br>Members | Charter<br>Members | Reinstate<br>Members | Transfer<br>Members | Total<br>Member<br>Added | Total<br>Members<br>Dropped | Gain/<br>Loss<br>Members |
|-----------|--------------|------------------|------------------------|----------------|--------------------|----------------------|---------------------|--------------------------|-----------------------------|--------------------------|
| 2013-2014 | 0            | -1               | -1                     | 4              | 0                  | 0                    | 0                   | 4                        | -17                         | -13                      |
| 2014-2015 | 0            | -2               | -2                     | 3              | 0                  | 2                    | 0                   | 5                        | -34                         | -29                      |
| 2015-2016 | 0            | -1               | -1                     | 9              | 0                  | 0                    | 1                   | 10                       | -14                         | -4                       |
| 2016-2017 | 0            | -3               | -3                     | 0              | 0                  | 0                    | 0                   | 0                        | -62                         | -62                      |
| 2017-2018 | 0            | -3               | -3                     | 0              | 0                  | 0                    | 0                   | 0                        | -28                         | -28                      |
| Average   | 0            | -2               | -2                     | 3              | 0                  | 0                    | 0                   | 4                        | -31                         | -27                      |