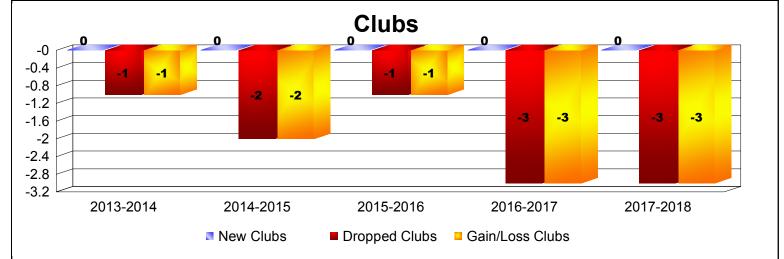

## As of June 2018 Cumulative

| Year      | New<br>Clubs | Dropped<br>Clubs | Gain/<br>Loss<br>Clubs | New<br>Members | Charter<br>Members | Reinstate<br>Members | Transfer<br>Members | Total<br>Member<br>Added | Total<br>Members<br>Dropped | Gain/<br>Loss<br>Members |
|-----------|--------------|------------------|------------------------|----------------|--------------------|----------------------|---------------------|--------------------------|-----------------------------|--------------------------|
| 2013-2014 | 0            | -1               | -1                     | 4              | 0                  | 0                    | 0                   | 4                        | -17                         | -13                      |
| 2014-2015 | 0            | -2               | -2                     | 3              | 0                  | 2                    | 0                   | 5                        | -34                         | -29                      |
| 2015-2016 | 0            | -1               | -1                     | 9              | 0                  | 0                    | 1                   | 10                       | -14                         | -4                       |
| 2016-2017 | 0            | -3               | -3                     | 0              | 0                  | 0                    | 0                   | 0                        | -62                         | -62                      |
| 2017-2018 | 0            | -3               | -3                     | 0              | 0                  | 0                    | 0                   | 0                        | -28                         | -28                      |
| Average   | 0            | -2               | -2                     | 3              | 0                  | 0                    | 0                   | 4                        | -31                         | -27                      |